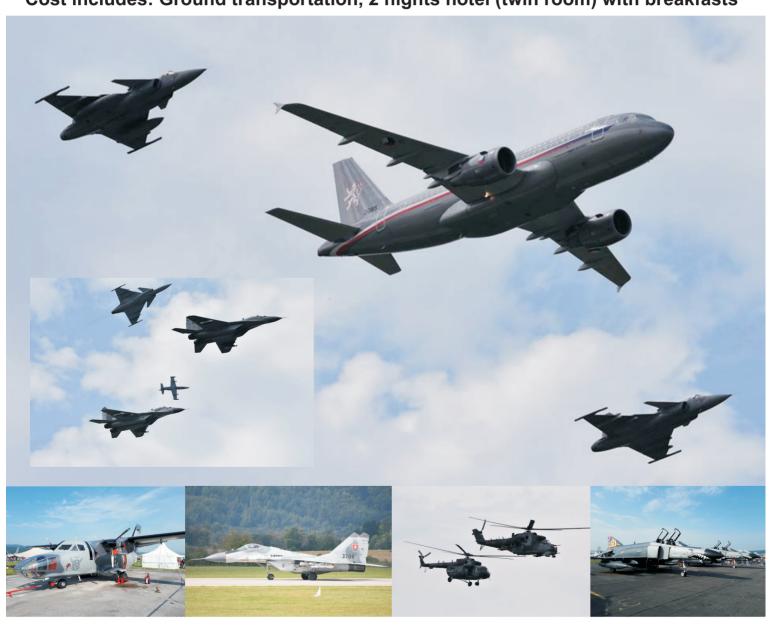

## **SLOVAKIAN AIRFORCE SHOW**

**AUG 23-25** 

## Fly yourself to VIENNA or BRATISLAVA and join us for this interesting show at SLIAC

**FRI 23** After your arrival in VIENNA, we head for BRATISLAVA and have a look around the airport. Our hotel for the next 2 nights is nearby. This is a spotter friendly airport with plenty of good views. If you have chosen to join here, we will collect you from the terminal in the evening.

**SAT 24** We depart early straight to the show at SLIAC AIRBASE. We spend the whole day here, leaving in the evening after the show and returning to Bratislava. We will use the VIP parking area and entrance. After the show, we stop at NITRY, with the airfield, museum and the Mig in the city, then returning to the hotel.